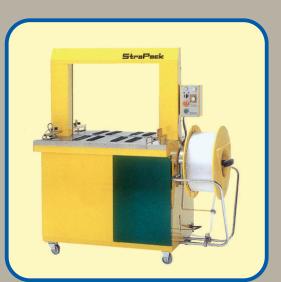

AUTOMATIC STRAPPING MACHINE RQ-8

**AUTOMATIC STRAPPING MACHINE** 

# □ STANDARD SPECIFICATIONS

| DIMENSIONS           |     | Width                                                   | Height  | depth  | Weight |
|----------------------|-----|---------------------------------------------------------|---------|--------|--------|
|                      |     | 1252 mm                                                 | 1403 mm | 609 mm | 160 kg |
| TABLE HEIGHT         |     | 794 mm                                                  |         |        |        |
| ARCH SIZE            |     | W650 x 500H                                             |         |        |        |
| PACKAGE SIZE         | Max | W620 x H480 mm                                          |         |        |        |
|                      | Min | W80 x H30 mm                                            |         |        |        |
| JOINT / STRAP / COIL |     | heat seal / polypropylene / ID200 / OD450 / W200 mm     |         |        |        |
| STRAP WIDTH          |     | 5, 6, 9, 12, 15,5 mm                                    |         |        |        |
| STRAP TENSION        |     | up to 80 kg stroke 150 mm                               |         |        |        |
| SPEED                |     | 1,5 sec/strap, 40 straps per min.                       |         |        |        |
| POWER SUPPLY         |     | 110, 120, 200, 220, 230, 240V 1 phase 50/60 Hz 0,65 KVA |         |        |        |