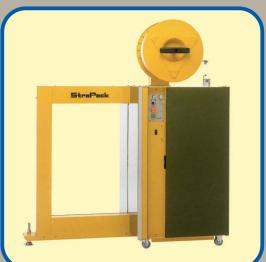

AUTOMATIC STRAPPING MACHINE RQ-8

**AUTOMATIC STRAPPING MACHINE** 

### □ SELF-CORRECTING

Unique self-correction mechanisms are adopted for easy operation. Empty strap loops are automatically cast off if the operator straps without a package. The "Re-feed function" resets the machine to allow for continued operation if a strapforwarding failure were ever to occur.

#### EASY STRAP LOADING

Newly developed loading system free of complicated devices makes strap threading almost completely auto-matic - It's just a touch of a lever.

## PERMANENTLY LUBRICATED MECHANISMS

Strapack's self-lubricating design has an unsurpassed reputation for its durabillity and maintenance-free ope-ration.

#### AMAZING STRAPPING SPEED

1,5 seconds per strapping cycle - That's 40 per minute!

#### □ SELF DIAGNOSTIC

A programmable microprocessor constantly monitors critical functions. Any irregularity sensed is immediately displayed. The machine will even automatically strap coil is empty.

#### DEPENDABLE

Strapack's advanced bandway design assures perfect strap placement and eliminates any twisted straps.

#### D PORTABLE

Heavy duty metal casters allow for the machine to be quickly installed or moved to any Single Phase power supply outlet.

#### **QUICK HEATER**

Ready to operate in less than 25 seconds. Designed to insure high joint strength.

#### □ VARIABLE TENSION

A wide range of tension is available to the operator by the use of a single tension dial.

# □ STANDARD SPECIFICATIONS

| DIMENSIONS           |     | Width                                                   | Height  | depth  | Weight |
|----------------------|-----|---------------------------------------------------------|---------|--------|--------|
|                      |     | 1252 mm                                                 | 1403 mm | 609 mm | 160 kg |
| TABLE HEIGHT         |     | 794 mm                                                  |         |        |        |
| ARCH SIZE            |     | W650 x 500H                                             |         |        |        |
| PACKAGE SIZE         | Max | W620 x H480 mm                                          |         |        |        |
|                      | Min | W80 x H30 mm                                            |         |        |        |
| JOINT / STRAP / COIL |     | heat seal / polypropylene / ID200 / OD450 / W200 mm     |         |        |        |
| STRAP WIDTH          |     | 5, 6, 9, 12, 15,5 mm                                    |         |        |        |
| STRAP TENSION        |     | up to 80 kg stroke 150 mm                               |         |        |        |
| SPEED                |     | 1,5 sec/strap, 40 straps per min.                       |         |        |        |
| POWER SUPPLY         |     | 110, 120, 200, 220, 230, 240V 1 phase 50/60 Hz 0,65 KVA |         |        |        |