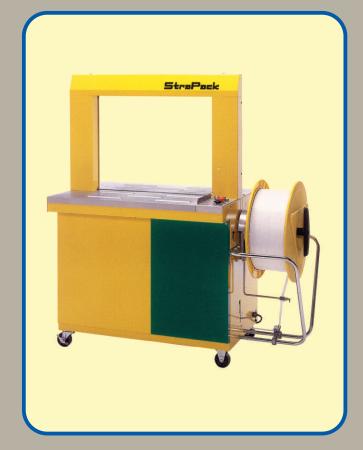

AUTOMATIC STRAPPING MACHINE RQ-8

**AUTOMATIC STRAPPING MACHINE** 

# □ STANDARD SPECIFICATIONS

| DIMENSIONS           |     | Width                                                   | Height  | depth  | Weight |
|----------------------|-----|---------------------------------------------------------|---------|--------|--------|
|                      |     | 1252 mm                                                 | 1403 mm | 609 mm | 160 kg |
| TABLE HEIGHT         |     | 794 mm                                                  |         |        |        |
| ARCH SIZE            |     | W650 x 500H                                             |         |        |        |
| PACKAGE SIZE         | Max | W620 x H480 mm                                          |         |        |        |
|                      | Min | W80 x H30 mm                                            |         |        |        |
| JOINT / STRAP / COIL |     | heat seal / polypropylene / ID200 / OD450 / W200 mm     |         |        |        |
| STRAP WIDTH          |     | 5, 6, 9, 12, 15,5 mm                                    |         |        |        |
| STRAP TENSION        |     | up to 80 kg stroke 150 mm                               |         |        |        |
| SPEED                |     | 1,5 sec/strap, 40 straps per min.                       |         |        |        |
| POWER SUPPLY         |     | 110, 120, 200, 220, 230, 240V 1 phase 50/60 Hz 0,65 KVA |         |        |        |